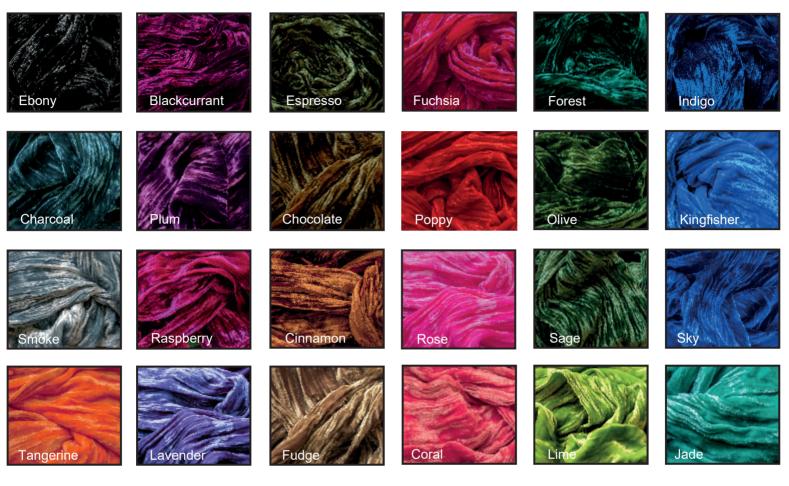

#### **Plain Dyed Silk Velvet**

These self lined and gently textured silk Velvet scarves are hand dyed in 24 classic colourways.

The plain simple colours are perfect for informal or everyday wear and are incredibly soft and warm.

Single colour Scarves and Wraps

| PLD   | Scarf 150 x 15 cms                | £13.45 |
|-------|-----------------------------------|--------|
| PLDB  | Scarf in gift box                 | £14.90 |
| PLDBR | Gift boxed with Pewter scarf ring | £20.00 |
|       |                                   |        |
| QS    | Wrap in gift box 180 x 55 cms     | £21.75 |
| QSB   | Wrap in gift box                  | £23.75 |
| QSBB  | Gift boxed with Brooch            | £28.75 |