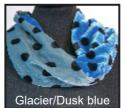

## Polka Dot Silk Velvet Infinity Scarves

Fun and funky, our Polka Dot Infinity scarves continue to be popular and are supplied in a range of single and double colour options.

These comfortable and easy to wear scarves measure 70 x 24 cms and can be purchased singly or gift boxed.

MOBV Infinity scarf £9.00

MOBVB Infinity scarf in gift box £10.25