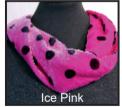

## Polka Dot Silk Velvet Infinity Scarves

Fun and funky, our Polka Dot Infinity scarves continue to be popular and are supplied in a range of single and double colour options.

These comfortable and easy to wear scarves measure 70 x 24 cms and can be purchased singly or gift boxed.

MOBV Infinity scarf £9.00

MOBVB Infinity scarf in gift box £10.25