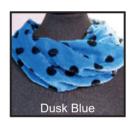

## Polka Dot Silk Velvet Infinity Scarves

Fun and funky, our Polka Dot Infinity scarves continue to be popular and are supplied in a range of single and double colour options.

These comfortable and easy to wear scarves measure 70 x 24 cms and can be purchased singly or gift boxed.

MOBV Infinity scarf £9.00

MOBVB Infinity scarf in gift box £10.25