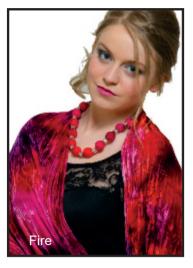

#### **Multi Coloured Silk Velvet**

Hand dyed and opulent, these textured silk Velvet wraps are available in 5 stunning fusions of colour.

They measure a generous 180 x 55 cms (QS) and can be supplied singly, gift boxed or as a set with a large pewter scarf ring/brooch.

Scarves measuring 180 x 15 cms (PLD) are also available in the same fabric.

| Scarf 150 x 15 cms                | £13.95                                                                                             |
|-----------------------------------|----------------------------------------------------------------------------------------------------|
| Scarf in gift box                 | £15.45                                                                                             |
| Gift boxed with Pewter scarf ring | £20.50                                                                                             |
|                                   |                                                                                                    |
| Wrap in gift box 180 x 55 cms     | £22.50                                                                                             |
| Wrap in gift box                  | £24.25                                                                                             |
| Gift boxed with Brooch            | £29.25                                                                                             |
|                                   | Scarf in gift box Gift boxed with Pewter scarf ring Wrap in gift box 180 x 55 cms Wrap in gift box |