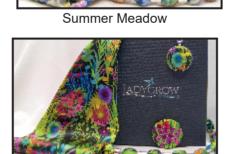

#### **Magnetic Brooches and Pendants**

Ingenious gift boxed Magnetic Brooches measuring 5 cms in diameter Featuring all 29 Liberty Satin prints.

Circular Pendants measuring 4 cms in diameter are suspended on a 45 cm stainless steel chain with lobster clasp closure.

Multi Celtic

**Summer Meadow** 

Pink Paisley Pendant

Blue Celtic

Spring Meadow

These gift boxed bubble style necklaces with attractive accent beads are 52 cms long and have a lobster clasp closure.

Available in all Twenty Nine Belgravia