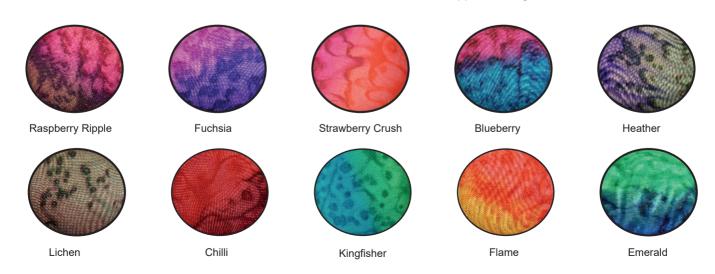

#### **Salt Water Dyed Magnetic Scarves**

Hand painted medium weight Habotai scarves in a range of fourteen fabulous colour combinations. Unusual and unpredictable patterns emerge after the wet silk is sprinkled with rock salt and allowed to dry, ensuring that each scarf is unique.

Measuring 150 x 15 cms these easy to wear scarves have magnetic closures and can be supplied either singly or gift boxed.