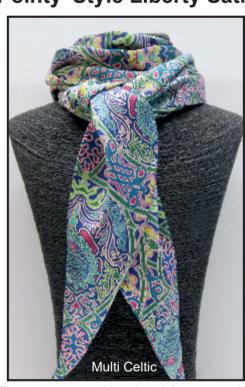

### 'Pointy' Style Liberty Satin

Elegant scarves with pointed tips measuring 165 x 15 cms. Available in all Twenty Nine Belgravia Satin

LSSPB Liberty Silk Satin Pointy Scarf £ 19.60

prints and supplied in a gift box

Multi Celtic

**Summer Meadow** 

Pink Paisley Pendant

Blue Celtic

Spring Meadow

These gift boxed bubble style necklaces with attractive accent beads are 52 cms long and have a lobster clasp closure.

Available in all Twenty Nine Belgravia