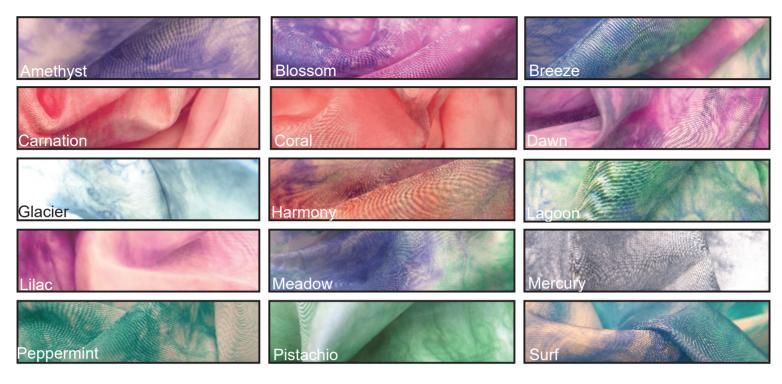

#### **Vibrant Colour Palette**

Our hand dyed silk scarves have hand rolled hems and are available in a superb range of Vibrant and Renaissance tones.

These lovely scarves can be purchased in a variety of sizes and in either a smooth or textured finish.

#### **Renaissance Colour Palette**

Our hand dyed silk scarves have hand rolled hems and are available in a superb range of Vibrant and Renaissance tones.

These lovely scarves can be purchased in a variety of sizes and with either a smooth or textured finish.

# All these scarves can be dyed in either Vibrant or Renaissance palettes. Choose from 54 colours!

EPBR S

Smooth and light weight, these lovely Pongee scarves measure 150 x 35 cms.

Buy them singly, presented in a gift box or as a set with a petite pewter scarf ring.