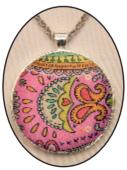

#### **Magnetic Brooches and Pendants**

Ingenious gift boxed Magnetic Brooches measuring 5 cms in diameter Featuring all 29 Liberty Satin prints.

Circular Pendants measuring 4 cms in diameter are suspended on a 45 cm stainless steel chain with lobster clasp closure.

Multi Celtic

**Summer Meadow** 

Pink Paisley Pendant

Blue Celtic

Spring Meadow

These gift boxed bubble style necklaces with attractive accent beads are 52 cms long and have a lobster clasp closure.

Available in all Twenty Nine Belgravia