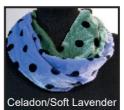

## Polka Dot Silk Velvet Infinity Scarves

Fun and funky, our Polka Dot Infinity scarves continue to be popular and are supplied in a range of single and double colour options.

These comfortable and easy to wear scarves measure 70 x 24 cms and can be purchased singly or gift boxed.

MOBV Infinity scarf £9.00

MOBVB Infinity scarf in gift box £10.25