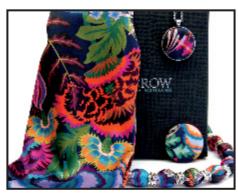

#### **Liberty Silk Satin Collection**

Lustrous and opalescent Liberty Belgravia Silk Satin scarves in a choice of two distinctive designs and Twenty Nine desirable prints. These very Luxurious scarves are made by Ladycrow with either a magnetic fastening or as a traditional scarf with elegant pointed tips. Magnetic brooches, Bubble style necklaces and Pendants are also made using this gorgeous and exclusive fabric. All items are gift boxed

## **Liberty Silk Satin Collection**Pendants, Necklaces and Magnetic brooches