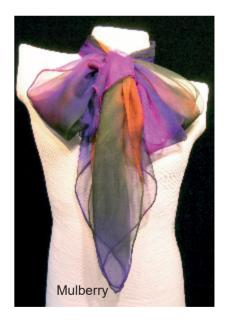

#### **Multi Coloured Silk Velvet**

Hand dyed and opulent, these textured silk Velvet wraps are available in 5 stunning fusions of colour.

They measure a generous 180 x 55 cms (QS) and can be supplied singly, gift boxed or as a set with a large pewter scarf ring/brooch.

Scarves measuring 180 x 15 cms (PLD) are also available in the same fabric.

| Scarf 150 x 15 cms                | £13.95                                                                                             |
|-----------------------------------|----------------------------------------------------------------------------------------------------|
| Scarf in gift box                 | £15.45                                                                                             |
| Gift boxed with Pewter scarf ring | £20.50                                                                                             |
|                                   |                                                                                                    |
| Wrap in gift box 180 x 55 cms     | £22.50                                                                                             |
| Wrap in gift box                  | £24.25                                                                                             |
| Gift boxed with Brooch            | £29.25                                                                                             |
|                                   | Scarf in gift box Gift boxed with Pewter scarf ring Wrap in gift box 180 x 55 cms Wrap in gift box |