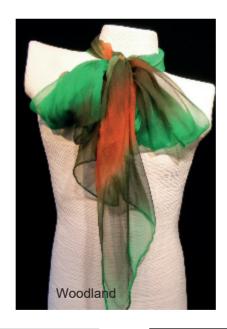

#### **Multi Coloured Silk Velvet**

Hand dyed and opulent, these textured silk Velvet wraps are available in 5 stunning fusions of colour.

They measure a generous 180 x 55 cms (QS) and can be supplied singly, gift boxed or as a set with a large pewter scarf ring/brooch.

Scarves measuring 180 x 15 cms (PLD) are also available in the same fabric.

| Scarf 150 x 15 cms                | £13.95                                                                                             |
|-----------------------------------|----------------------------------------------------------------------------------------------------|
| Scarf in gift box                 | £15.45                                                                                             |
| Gift boxed with Pewter scarf ring | £20.50                                                                                             |
|                                   |                                                                                                    |
| Wrap in gift box 180 x 55 cms     | £22.50                                                                                             |
| Wrap in gift box                  | £24.25                                                                                             |
| Gift boxed with Brooch            | £29.25                                                                                             |
|                                   | Scarf in gift box Gift boxed with Pewter scarf ring Wrap in gift box 180 x 55 cms Wrap in gift box |