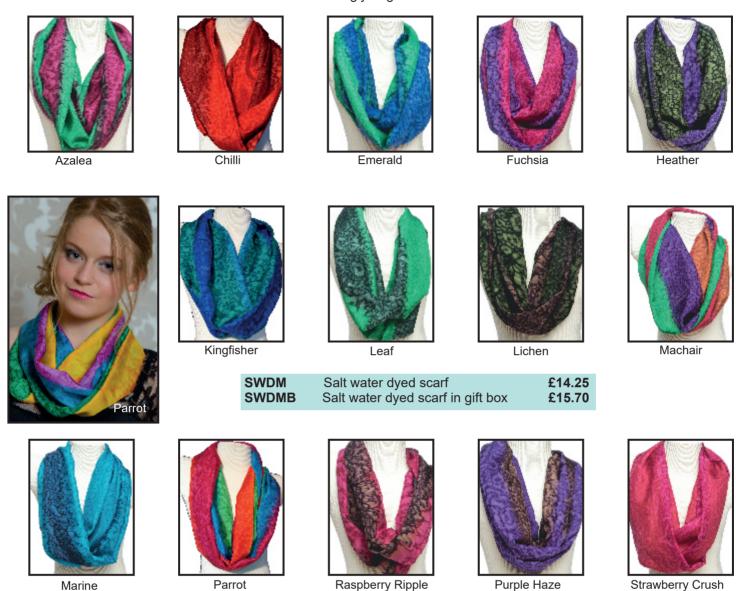

#### **Salt Water Dyed Magnetic Scarves**

Hand painted medium weight Habotai scarves in a range of fourteen fabulous colour combinations. Unusual and unpredictable patterns emerge after the wet silk is sprinkled with rock salt and allowed to dry, ensuring that each scarf is unique.

Measuring 150 x 15 cms these easy to wear scarves have magnetic closures and can be supplied either singly or gift boxed.