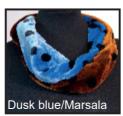

## Polka Dot Silk Velvet Infinity Scarves

Fun and funky, our Polka Dot Infinity scarves continue to be popular and are supplied in a range of single and double colour options.

These comfortable and easy to wear scarves measure 70 x 24 cms and can be purchased singly or gift boxed.

MOBV Infinity scarf £9.00

MOBVB Infinity scarf in gift box £10.25