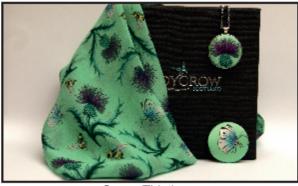

#### **Silk Chiffon Prints**

These luxurious scarves designed by Ladycrow are printed on top quality silk Chiffon. Measuring 150 x 15 cms these original scarves are easy to wear and closed with a stylish magnetic fastener.

All scarves may be supplied singly or presented in a gift box

Pink Thistle

Blue Thistle

Green Thistle

Cream Thistle

#### **Magnetic Brooches and Pendants**

Ingenious gift boxed Magnetic Brooches measuring 5 cms in diameter Featuring all 29 Liberty Satin prints.

Circular Pendants measuring 4 cms in diameter are suspended on a 45 cm stainless steel chain with lobster clasp closure.