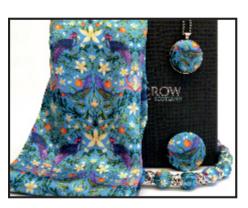

#### **Liberty Silk Satin Collection**

Lustrous and opalescent Liberty Belgravia Silk Satin scarves in a choice of two distinctive designs and Twenty Nine desirable prints. These very Luxurious scarves are made by Ladycrow with either a magnetic fastening or as a traditional scarf with elegant pointed tips. Magnetic brooches, Bubble style necklaces and Pendants are also made using this gorgeous and exclusive fabric. All items are gift boxed

## **Liberty Silk Satin Collection**Pendants, Necklaces and Magnetic brooches