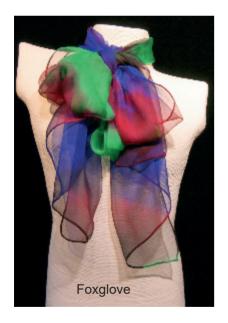

#### **Multi Coloured Silk Velvet**

Hand dyed and opulent, these textured silk Velvet wraps are available in 5 stunning fusions of colour.

They measure a generous 180 x 55 cms (QS) and can be supplied singly, gift boxed or as a set with a large pewter scarf ring/brooch.

Scarves measuring 180 x 15 cms (PLD) are also available in the same fabric.

| Scarf 150 x 15 cms                | £13.95                                                                                             |
|-----------------------------------|----------------------------------------------------------------------------------------------------|
| Scarf in gift box                 | £15.45                                                                                             |
| Gift boxed with Pewter scarf ring | £20.50                                                                                             |
|                                   |                                                                                                    |
| Wrap in gift box 180 x 55 cms     | £22.50                                                                                             |
| Wrap in gift box                  | £24.25                                                                                             |
| Gift boxed with Brooch            | £29.25                                                                                             |
|                                   | Scarf in gift box Gift boxed with Pewter scarf ring Wrap in gift box 180 x 55 cms Wrap in gift box |