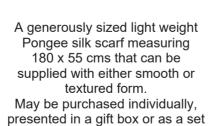

£10.85
£10.85
12 @ £10.60
12 @ £14.25

Our largest medium weight Habotai smooth silk scarf measures 180 x 40 cms, Drapes beautifully and can be purchased either singly or in our branded gift boxes.

Scarf £9.75 12 @ £9.50
Gift boxed scarf £11.00 12 @ £10.75