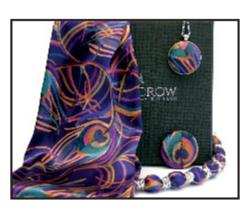

#### **Liberty Silk Satin Collection**

Lustrous and opalescent Liberty Belgravia Silk Satin scarves in a choice of two distinctive designs and Twenty Nine desirable prints. These very Luxurious scarves are made by Ladycrow with either a magnetic fastening or as a traditional scarf with elegant pointed tips. Magnetic brooches, Bubble style necklaces and Pendants are also made using this gorgeous and exclusive fabric. All items are gift boxed

## **Liberty Silk Satin Collection**Pendants, Necklaces and Magnetic brooches