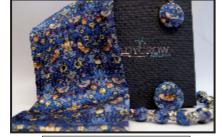

#### **Liberty Silk Satin Collection**

Lustrous and opalescent Liberty Belgravia Silk Satin scarves in a choice of two distinctive designs and Twenty Nine desirable prints. These very Luxurious scarves are made by Ladycrow with either a magnetic fastening or as a traditional scarf with elegant pointed tips. Magnetic brooches, Bubble style necklaces and Pendants are also made using this gorgeous and exclusive fabric. All items are gift boxed

#### Ten **NEW** Liberty Satin prints

Forbidden Orchard **NEW** 

Isadora **NEW** 

Poppy **NEW** 

Natasha **NEW** 

| V      |                                           | เงลเล  |
|--------|-------------------------------------------|--------|
| LSSMB  | Silk Satin scarf with<br>Magnetic closure | £17.60 |
| SSMB   | Silk Satin Magnetic brooch                | £4.25  |
| LSSPen | Silk Satin Pendant                        | £8.25  |