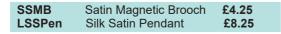

#### **Magnetic Brooches**

Clever magnetic brooches made from salt water dyed silk.

Ideal for use on the most delicate scarves and look stunning as a lapel brooch.

These brooches measure 5cms in diameter and are supplied in a gift box.

£4.25

**SMB** 

#### **Liberty Silk Satin Collection**

Lustrous and opalescent Liberty Belgravia Silk Satin scarves in a choice of two distinctive designs and Twenty Nine desirable prints. These very Luxurious scarves are made by Ladycrow with either a magnetic fastening or as a traditional scarf with elegant pointed tips. Magnetic brooches, Bubble style necklaces and Pendants are also made using this gorgeous and exclusive fabric. All items are gift boxed