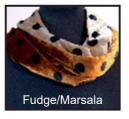

## Polka Dot Silk Velvet Infinity Scarves

Fun and funky, our Polka Dot Infinity scarves continue to be popular and are supplied in a range of single and double colour options.

These comfortable and easy to wear scarves measure 70 x 24 cms and can be purchased singly or gift boxed.

MOBV Infinity scarf £9.00

MOBVB Infinity scarf in gift box £10.25