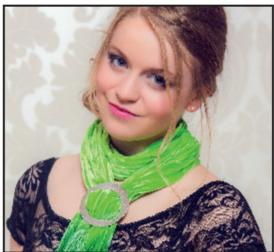

#### **Multi Coloured Silk Velvet**

Hand dyed and opulent, these textured silk Velvet wraps are available in 5 stunning fusions of colour.

They measure a generous 180 x 55 cms (QS) and can be supplied singly, gift boxed or as a set with a large pewter scarf ring/brooch.

Scarves measuring 180 x 15 cms (PLD) are also available in the same fabric.

| Scarf 150 x 15 cms                | £13.95                                                                                             |
|-----------------------------------|----------------------------------------------------------------------------------------------------|
| Scarf in gift box                 | £15.45                                                                                             |
| Gift boxed with Pewter scarf ring | £20.50                                                                                             |
|                                   |                                                                                                    |
| Wrap in gift box 180 x 55 cms     | £22.50                                                                                             |
| Wrap in gift box                  | £24.25                                                                                             |
| Gift boxed with Brooch            | £29.25                                                                                             |
|                                   | Scarf in gift box Gift boxed with Pewter scarf ring Wrap in gift box 180 x 55 cms Wrap in gift box |