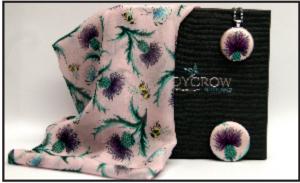

#### **Silk Chiffon Prints**

These luxurious scarves designed by Ladycrow are printed on top quality silk Chiffon. Measuring 150 x 15 cms these original scarves are easy to wear and closed with a stylish magnetic fastener.

All scarves may be supplied singly or presented in a gift box

Pink Thistle

Blue Thistle

Green Thistle

Cream Thistle

#### **Magnetic Brooches and Pendants**

Ingenious gift boxed Magnetic Brooches measuring 5 cms in diameter Featuring all 29 Liberty Satin prints.

Circular Pendants measuring 4 cms in diameter are suspended on a 45 cm stainless steel chain with lobster clasp closure.