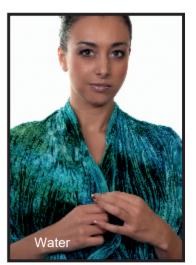

#### **Multi Coloured Silk Velvet**

Hand dyed and opulent, these textured silk Velvet wraps are available in 5 stunning fusions of colour.

They measure a generous 180 x 55 cms (QS) and can be supplied singly, gift boxed or as a set with a large pewter scarf ring/brooch.

Scarves measuring 180 x 15 cms (PLD) are also available in the same fabric.

| Scarf 150 x 15 cms                | £13.95                                                                                             |
|-----------------------------------|----------------------------------------------------------------------------------------------------|
| Scarf in gift box                 | £15.45                                                                                             |
| Gift boxed with Pewter scarf ring | £20.50                                                                                             |
|                                   |                                                                                                    |
| Wrap in gift box 180 x 55 cms     | £22.50                                                                                             |
| Wrap in gift box                  | £24.25                                                                                             |
| Gift boxed with Brooch            | £29.25                                                                                             |
|                                   | Scarf in gift box Gift boxed with Pewter scarf ring Wrap in gift box 180 x 55 cms Wrap in gift box |