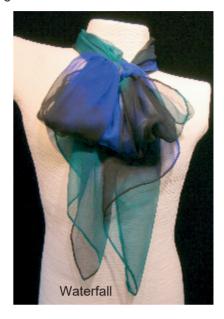

#### **Multi Coloured Silk Velvet**

Hand dyed and opulent, these textured silk Velvet wraps are available in 5 stunning fusions of colour.

They measure a generous 180 x 55 cms (QS) and can be supplied singly, gift boxed or as a set with a large pewter scarf ring/brooch.

Scarves measuring 180 x 15 cms (PLD) are also available in the same fabric.

| Scarf 150 x 15 cms                | £13.95                                                                                             |
|-----------------------------------|----------------------------------------------------------------------------------------------------|
| Scarf in gift box                 | £15.45                                                                                             |
| Gift boxed with Pewter scarf ring | £20.50                                                                                             |
|                                   |                                                                                                    |
| Wrap in gift box 180 x 55 cms     | £22.50                                                                                             |
| Wrap in gift box                  | £24.25                                                                                             |
| Gift boxed with Brooch            | £29.25                                                                                             |
|                                   | Scarf in gift box Gift boxed with Pewter scarf ring Wrap in gift box 180 x 55 cms Wrap in gift box |