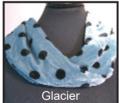

## Polka Dot Silk Velvet Infinity Scarves

Fun and funky, our Polka Dot Infinity scarves continue to be popular and are supplied in a range of single and double colour options.

These comfortable and easy to wear scarves measure 70 x 24 cms and can be purchased singly or gift boxed.

MOBV Infinity scarf £9.00

MOBVB Infinity scarf in gift box £10.25