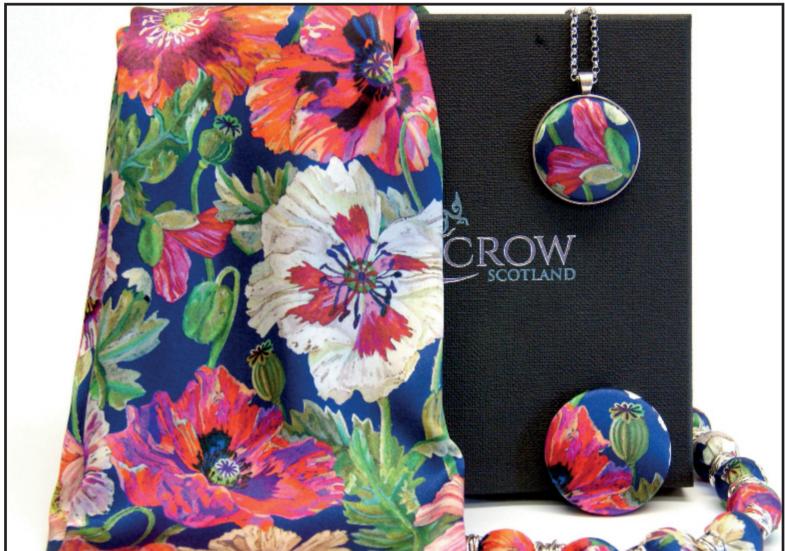

#### **Liberty Silk Satin Collection**

Lustrous and opalescent Liberty Belgravia Silk Satin scarves in a choice of two distinctive designs and Twenty Nine desirable prints. These very Luxurious scarves are made by Ladycrow with either a magnetic fastening or as a traditional scarf with elegant pointed tips. Magnetic brooches, Bubble style necklaces and Pendants are also made using this gorgeous and exclusive fabric. All items are gift boxed

## **Liberty Silk Satin Collection**Pendants, Necklaces and Magnetic brooches

#### **Magnetic Brooches and Pendants**

Ingenious gift boxed Magnetic Brooches measuring 5 cms in diameter Featuring all 29 Liberty Satin prints.

Circular Pendants measuring 4 cms in diameter are suspended on a 45 cm stainless steel chain with lobster clasp closure.

Multi Celtic

**Summer Meadow** 

Pink Paisley Pendant

Blue Celtic

Spring Meadow

These gift boxed bubble style necklaces with attractive accent beads are 52 cms long and have a lobster clasp closure.

Available in all Twenty Nine Belgravia