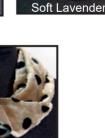

## Polka Dot Silk Velvet Infinity Scarves

Fun and funky, our Polka Dot Infinity scarves continue to be popular and are supplied in a range of single and double colour options.

These comfortable and easy to wear scarves measure 70 x 24 cms and can be purchased singly or gift boxed.

MOBV Infinity scarf £9.00

MOBVB Infinity scarf in gift box £10.25