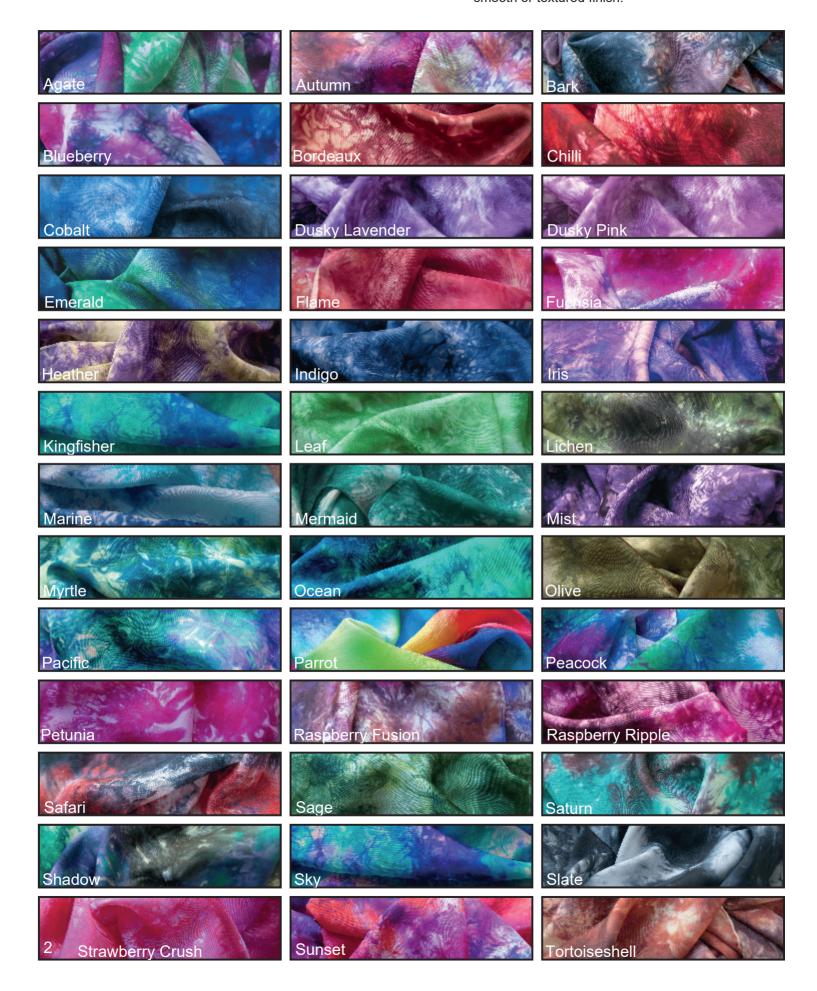

#### **Vibrant Colour Palette**

Our hand dyed silk scarves have hand rolled hems and are available in a superb range of Vibrant and Renaissance tones.

These lovely scarves can be purchased in a variety of sizes and in either a smooth or textured finish.

#### **Renaissance Colour Palette**

Our hand dyed silk scarves have hand rolled hems and are available in a superb range of Vibrant and Renaissance tones.

These lovely scarves can be purchased in a variety of sizes and with either a smooth or textured finish.

# All these scarves can be dyed in either Vibrant or Renaissance palettes. Choose from 54 colours!

EPBR S

Smooth and light weight, these lovely Pongee scarves measure 150 x 35 cms.

Buy them singly, presented in a gift box or as a set with a petite pewter scarf ring.