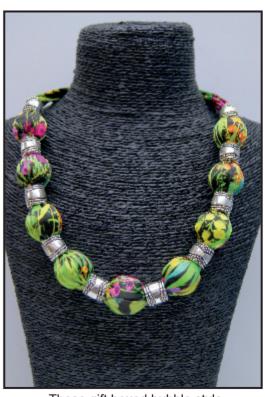

Multi Celtic

**Summer Meadow** 

Pink Paisley Pendant

Blue Celtic

Spring Meadow

These gift boxed bubble style necklaces with attractive accent beads are 52 cms long and have a lobster clasp closure.

Available in all Twenty Nine Belgravia

Satin colourways.

LSSBN Liberty Silk Satin
Bubble Necklace £ 13.50