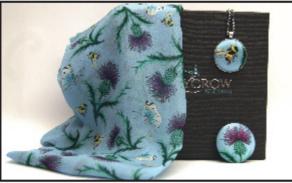

#### **Silk Chiffon Prints**

These luxurious scarves designed by Ladycrow are printed on top quality silk Chiffon. Measuring 150 x 15 cms these original scarves are easy to wear and closed with a stylish magnetic fastener.

All scarves may be supplied singly or presented in a gift box

Pink Thistle

Blue Thistle

Green Thistle

Cream Thistle

#### **Magnetic Brooches and Pendants**

Ingenious gift boxed Magnetic Brooches measuring 5 cms in diameter Featuring all 29 Liberty Satin prints.

Circular Pendants measuring 4 cms in diameter are suspended on a 45 cm stainless steel chain with lobster clasp closure.