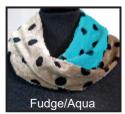

## Polka Dot Silk Velvet Infinity Scarves

Fun and funky, our Polka Dot Infinity scarves continue to be popular and are supplied in a range of single and double colour options.

These comfortable and easy to wear scarves measure 70 x 24 cms and can be purchased singly or gift boxed.

MOBV Infinity scarf £9.00

MOBVB Infinity scarf in gift box £10.25