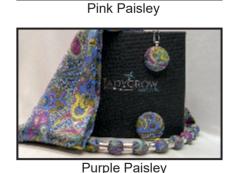

#### **Magnetic Brooches and Pendants**

Ingenious gift boxed Magnetic Brooches measuring 5 cms in diameter Featuring all 29 Liberty Satin prints.

Circular Pendants measuring 4 cms in diameter are suspended on a 45 cm stainless steel chain with lobster clasp closure.

Multi Celtic

**Summer Meadow** 

Pink Paisley Pendant

Blue Celtic

Spring Meadow

These gift boxed bubble style necklaces with attractive accent beads are 52 cms long and have a lobster clasp closure.

Available in all Twenty Nine Belgravia