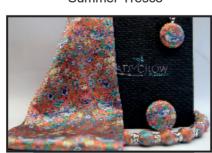

#### **Liberty Silk Satin Collection**

Lustrous and opalescent Liberty Belgravia Silk Satin scarves in a choice of two distinctive designs and Twenty Nine desirable prints. These very Luxurious scarves are made by Ladycrow with either a magnetic fastening or as a traditional scarf with elegant pointed tips. Magnetic brooches, Bubble style necklaces and Pendants are also made using this gorgeous and exclusive fabric. All items are gift boxed

Spring Meadow

Spring Tresco

Pink Strawberry Thief

Summer Tresco

Lilac Strawberry Thief