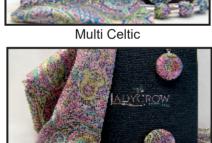

#### **Magnetic Brooches and Pendants**

Ingenious gift boxed Magnetic Brooches measuring 5 cms in diameter Featuring all 29 Liberty Satin prints.

Circular Pendants measuring 4 cms in diameter are suspended on a 45 cm stainless steel chain with lobster clasp closure.

Multi Celtic

**Summer Meadow** 

Pink Paisley Pendant

Blue Celtic

Spring Meadow

These gift boxed bubble style necklaces with attractive accent beads are 52 cms long and have a lobster clasp closure.

Available in all Twenty Nine Belgravia