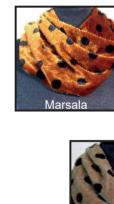

## Polka Dot Silk Velvet Infinity Scarves

Fun and funky, our Polka Dot Infinity scarves continue to be popular and are supplied in a range of single and double colour options.

These comfortable and easy to wear scarves measure 70 x 24 cms and can be purchased singly or gift boxed.

MOBV Infinity scarf £9.00

MOBVB Infinity scarf in gift box £10.25