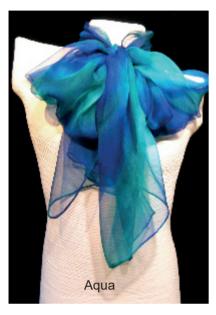

# All these scarves can be dyed in either Vibrant or Renaissance palettes. Choose from 54 colours!

EPBR S

Smooth and light weight, these lovely Pongee scarves measure 150 x 35 cms.

Buy them singly, presented in a gift box or as a set with a petite pewter scarf ring.

Smooth scarf £6.70 12 @ £6.45
Smooth scarf in gift £7.70 12 @ £7.45
box
Scarf in gift box with £10.10 12 @ £9.85

Pewter scarf ring

FC

FB

**FFB** 

**FBPR** 

This smooth medium weight
Habotai scarf measures
140 x 20 cms.
Choose to stock these scarves
either on their own or in a
Ladycrow gift box.