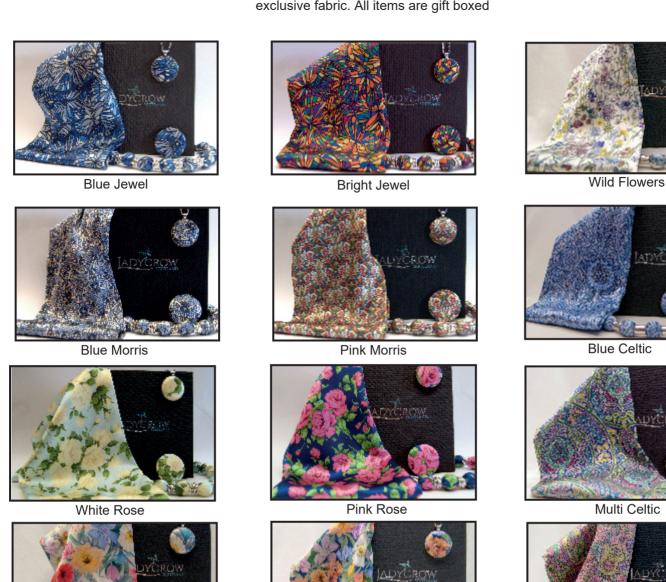

#### **Liberty Silk Satin Collection**

Lustrous and opalescent Liberty Belgravia Silk Satin scarves in a choice of two distinctive designs and Twenty Nine desirable prints. These very Luxurious scarves are made by Ladycrow with either a magnetic fastening or as a traditional scarf with elegant pointed tips. Magnetic brooches, Bubble style necklaces and Pendants are also made using this gorgeous and exclusive fabric. All items are gift boxed

Spring Meadow

Spring Tresco

Pink Strawberry Thief

Summer Tresco

Lilac Strawberry Thief