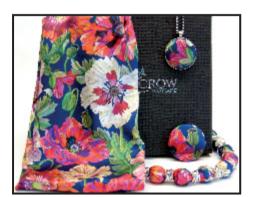

#### **Liberty Silk Satin Collection**

Lustrous and opalescent Liberty Belgravia Silk Satin scarves in a choice of two distinctive designs and Twenty Nine desirable prints. These very Luxurious scarves are made by Ladycrow with either a magnetic fastening or as a traditional scarf with elegant pointed tips. Magnetic brooches, Bubble style necklaces and Pendants are also made using this gorgeous and exclusive fabric. All items are gift boxed

## **Liberty Silk Satin Collection**Pendants, Necklaces and Magnetic brooches

#### Ten **NEW** Liberty Satin prints

Forbidden Orchard **NEW** 

Isadora **NEW** 

Poppy **NEW** 

Natasha **NEW** 

| V      |                                           | เงลเล  |
|--------|-------------------------------------------|--------|
| LSSMB  | Silk Satin scarf with<br>Magnetic closure | £17.60 |
| SSMB   | Silk Satin Magnetic brooch                | £4.25  |
| LSSPen | Silk Satin Pendant                        | £8.25  |