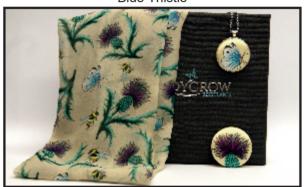

#### **Silk Chiffon Prints**

These luxurious scarves designed by Ladycrow are printed on top quality silk Chiffon. Measuring 150 x 15 cms these original scarves are easy to wear and closed with a stylish magnetic fastener.

All scarves may be supplied singly or presented in a gift box

Pink Thistle

Blue Thistle

Green Thistle

Cream Thistle