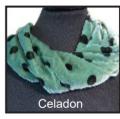

## Polka Dot Silk Velvet Infinity Scarves

Fun and funky, our Polka Dot Infinity scarves continue to be popular and are supplied in a range of single and double colour options.

These comfortable and easy to wear scarves measure 70 x 24 cms and can be purchased singly or gift boxed.

MOBV Infinity scarf £9.00

MOBVB Infinity scarf in gift box £10.25