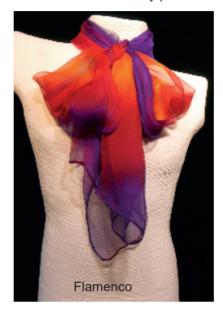

# All these scarves can be dyed in either Vibrant or Renaissance palettes. Choose from 54 colours!

EPBR S

Smooth and light weight, these lovely Pongee scarves measure 150 x 35 cms.

Buy them singly, presented in a gift box or as a set with a petite pewter scarf ring.

Smooth scarf £6.70 12 @ £6.45
Smooth scarf in gift £7.70 12 @ £7.45
box
Scarf in gift box with £10.10 12 @ £9.85

Pewter scarf ring

FC

FB

**FFB** 

**FBPR** 

This smooth medium weight
Habotai scarf measures
140 x 20 cms.
Choose to stock these scarves
either on their own or in a
Ladycrow gift box.